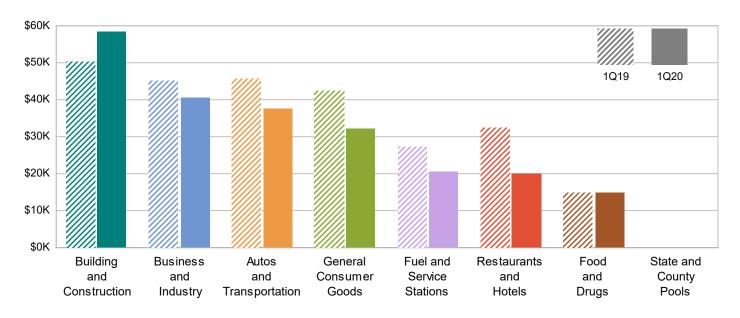

## HOLE CITY OF PLACERVILLE MEASURE H

MAJOR INDUSTRY GROUPS

| Major Industry Group      | Count        | 1020        | 1019        | \$ Change       | % Change        |
|---------------------------|--------------|-------------|-------------|-----------------|-----------------|
| Major mustry Group        | <u>Count</u> | <u>1Q20</u> | <u>1Q19</u> | <u>a change</u> | <u>% Change</u> |
| Building and Construction | 314          | 58,291      | 50,281      | 8,009           | 15.9%           |
| Business and Industry     | 2,390        | 40,545      | 45,044      | (4,499)         | -10.0%          |
| Autos and Transportation  | 375          | 37,441      | 45,658      | (8,217)         | -18.0%          |
| General Consumer Goods    | 1,445        | 32,269      | 42,442      | (10,173)        | -24.0%          |
| Fuel and Service Stations | 58           | 20,660      | 27,327      | (6,667)         | -24.4%          |
| Restaurants and Hotels    | 81           | 19,953      | 32,385      | (12,431)        | -38.4%          |
| Food and Drugs            | 67           | 15,042      | 15,059      | (17)            | -0.1%           |
| Transfers & Unidentified  | 852          | 1,730       | 1,112       | 618             | 55.5%           |
| State and County Pools    | -            | 0           | 0           | 0               | -N/A-           |
| Total                     | 5,582        | 225,931     | 259,309     | (33,378)        | -12.9%          |

1Q19 Compared To 1Q20